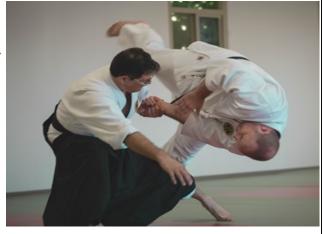

#### Teaching Traditional Japanese Koryu Aikijujutsu

Happy Spring time to all the members of the HJCI. Daito-ryu Aikijujutsu Kodokai dojo is back in full operation. Observing best practices in regards to safety protocols has not hampered our ability to train seriously again, and the majority of our members have been quick to jump back on the mats again. It's been nice to see our community center members again, and to resume activities that instill a feeling of normalcy. For those not familiar with our art, Daito-ryu Aikijujutsu Kodokai is an ancient Japanese art of self-defense that involves throws, controls, strikes, and blocks. It is in fact one of

the most well known forms of jujutsu in Japan, and the Kodokai is one of only a handful of orthodox branches. Having been developed and refined over many generations, our methods center on the practical application of "aiki" (harmonized energy), which is why our art is known as "aikijujutsu". In short, aikijujutsu is an advanced style of traditional jujutsu that is both fascinating and effective. Those interested in joining are encouraged to make an appointment to meet us and view a class. Friday evenings 6:30- 8:30pm. Contact; kodoaiki@att.net or 323-369-7234